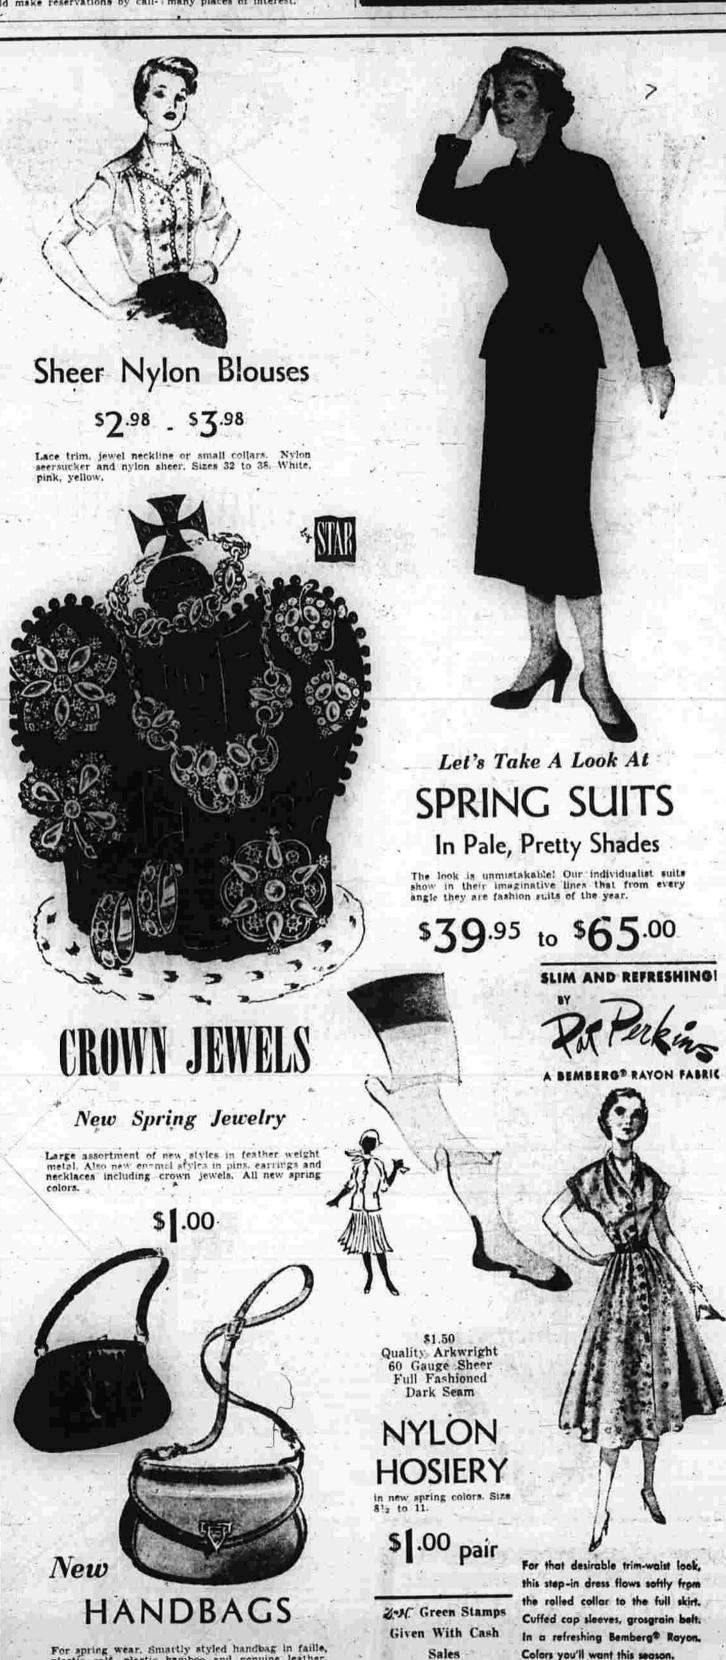

Home Made Apple Pie For Dessert

On His Way! KAHN

TAILORING CO. of Indianapolis Is Sending Its SPECIAL REPRESENTATIVE

J. L. BIRCHER Who Will Be at Our Store THURSDAY MARCH 12th

Let him show you the new, colorful and distinctive fabrics and fashions. Let him for delivery later . . . and remember - our prices are

Every Garment We Make Tailored to Measure

C. E. House & Son, Inc.

Read Herald Advs.

The Manchester Association for the Help of Retarded Children will hold an important meeting tomorrow night at St. Mary's Epison and the Center Thespians, announces a baked ham supper for Wednesshall meeting tomorrow night at St. Mary's Epison Allison meeting. Tony Pupillo, scheduled parish hall. Mrs. Clayton Allison meeting. Tony Pupillo, scheduled parish hall. Mrs. Clayton Allison meeting. Tony Pupillo, scheduled parish hall. Mrs. Clayton Allison parish hall. Mrs. Clayton Allison appeared to the content of the Church. At this time three bills speaker, is unable to be present, A is serving as chairman of the St. will be discussed that are going to most interesting alternative pro-by be presented to the Education com-gram, however, has been arrang-is in charge of tickets.